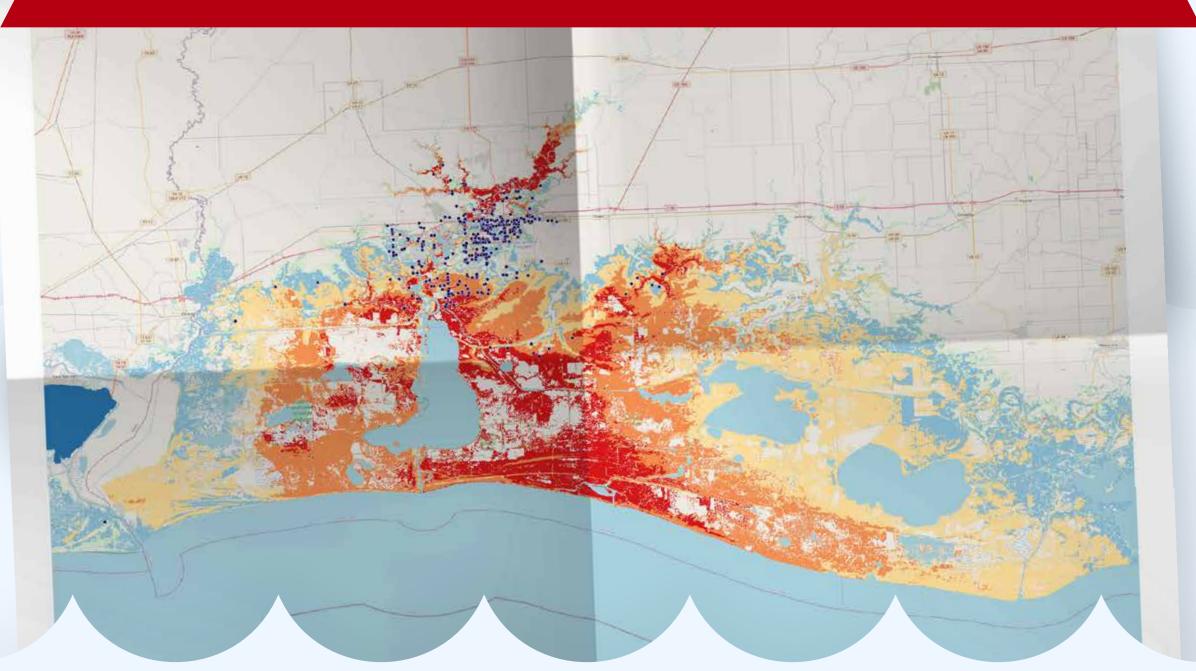

### Properties At Risk Across Oil & Gas, Manufacturing, Transportation & Warehousing **Services & Others**

16 Properties at risk Greater than 1 foot above ground 103 Properties at risk Greater than 3 feet above ground 163 Properties at risk Greater than 6 feet above ground 410 Properties at risk Greater than 9 feet above ground

#### **POWER ENTITIES IN THE RED ZONE**

**Electrical substations** 93 Active transmission lines 550 Transmission towers 4,373

**Plants in** 

**Red zone** 

#### **Crude Oil Pipelines in Red zone Crude Oil Pipelines in Orange Zone: 5**

**Crude Oil Pipelines in Green Zone: 35** 

**Ethylene Processing** 

#### **HGL Pipelines in Red zone HGL Pipelines in Orange Zone: 17**

- **HGL Pipelines in Green Zone: 15**
- **Active offshore** platforms in

**Red zone** 

Daily oil & gas production impacted from offshore platforms in Red & Orange zones