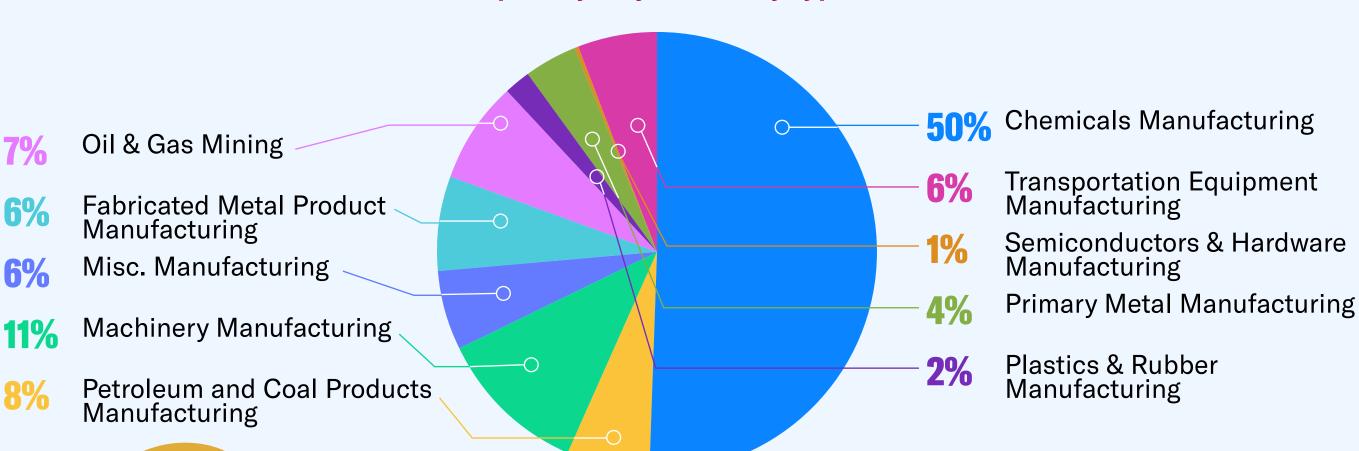

## Impact by Major Industry Type

## **Energy Industry Impact**

#### **OIL & GAS ENTITIES IN THE RED ZONE**

Petroleum and Coal Products Manufacturing 43 Oil & Gas Mining 3 Petroleum Refineries 10 Oil Refineries 13