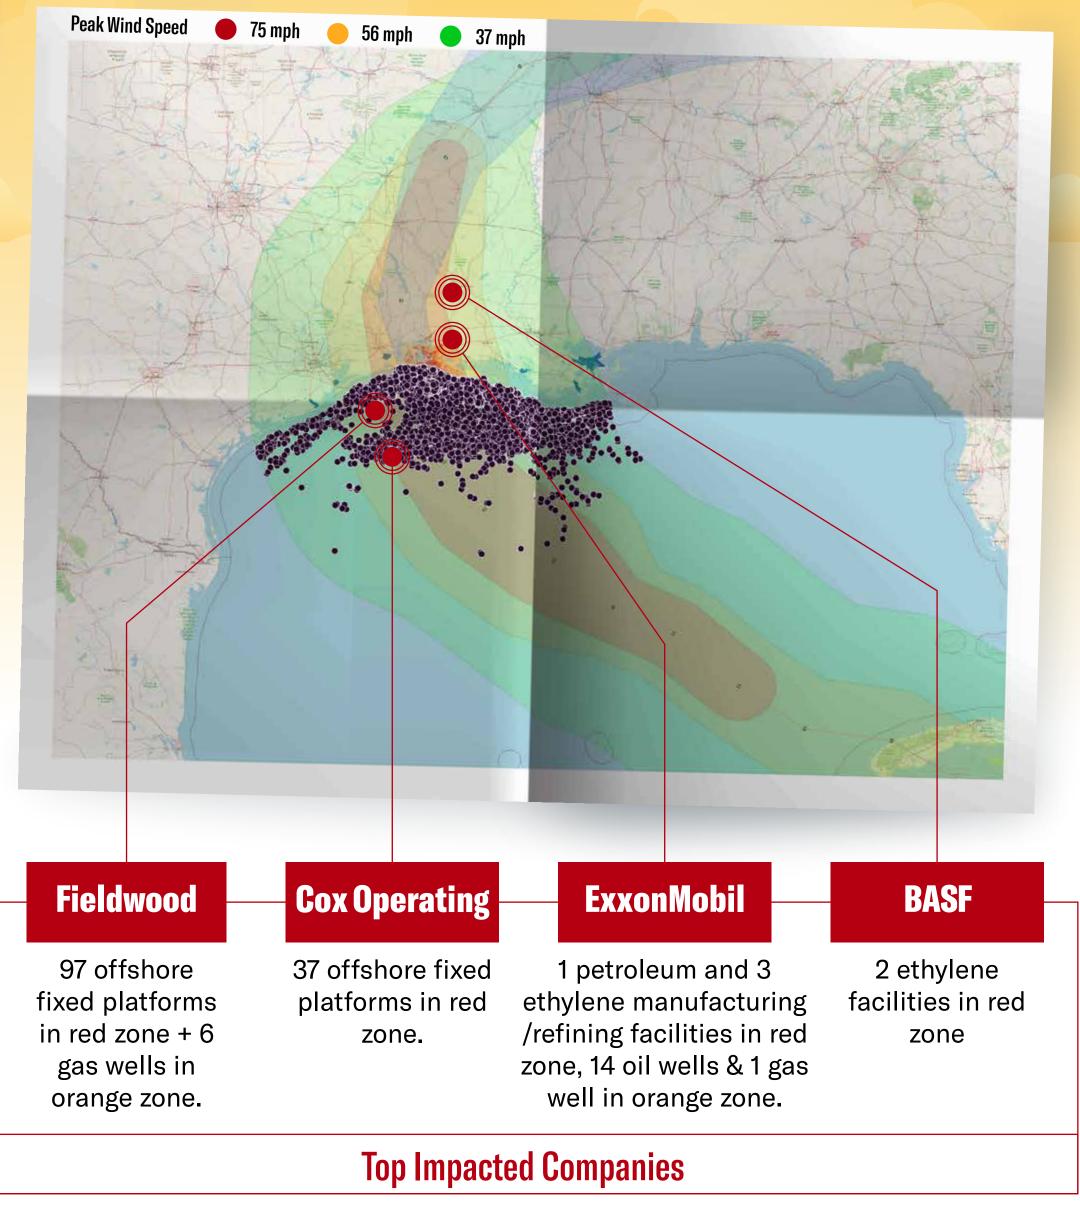

# 5.7K Bbls & 39K Mcf

| Company                | Fixed Offshore Platforms |
|------------------------|--------------------------|
| Fieldwood Energy LLC   | 238                      |
| Cox Operating, L.L.C.  | 102                      |
| Arena Offshore, LP     | 39                       |
| Sanare Energy Partners | 17                       |
| Talos                  | 19                       |
|                        |                          |

Offshore Platforms at Risk

Adapt Ready's groundbreaking risk intelligence software platform is designed for commercial (re)insurers, brokers & corporate clients. Our patent-pending technology optimizes external data and delivers insights that enable our clients to better manage risk and enhance their growth and profitability.

#### **Petroleum Refineries in red zone - 14**

| Company                             | Corp                                      | Site         | State     | Mbpd  |
|-------------------------------------|-------------------------------------------|--------------|-----------|-------|
| Calcasieu Refining Co               | Transworld Oil Usa Inc                    | Lake Charles | Louisiana | 129.5 |
| Calumet Princeton Refining Llc      | Calumet Specialty Products Partners, L.p. | Princeton    | Louisiana | 8.7   |
| Exxonmobil Refining & Supply Co     | Exxon Mobil Corp                          | Beaumont     | Texas     | 384.4 |
| Total Petrochemicals & Refining Usa | Total Sa                                  | Port Arthur  | Texas     | 245   |
| Premcor Refining Group Inc          | Valero Energy Corp                        | Port Arthur  | Texas     | 415   |
| Citgo Petroleum Corp                | Pdv America Inc                           | Lake Charles | Louisiana | 440   |
| Calumet Shreveport Refining Llc     | Calumet Specialty Products Partners, L.p. | Shreveport   | Louisiana | 60    |
| Phillips 66 Company                 | Phillips 66 Company                       | Westlake     | Louisiana | 273   |
| Motiva Enterprises Llc              | Saudi Aramco                              | Port Arthur  | Texas     | 639.7 |
| Lion Oil Co                         | Delek Group Ltd                           | El Dorado    | Arkansas  | 85    |

- → Impact of 2.7 million barrels per day refining capacity
- → Petroleum Refineries in Orange Zone: 1
- → Petroleum Refineries in Green Zone: 23